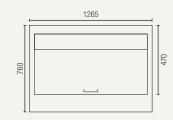

# ICC400H

Exterior dimensions in mm: 1265w x 760d x 1100h

Plastic catering tubs included

Temperature set range: -2°C to +8°C

**Gross/net weight:** 179/123 kg **Gastronorm pan size (top):** 12 x GN1/6

\$6,100.00+GST