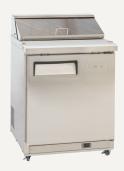

# **Food Preparation Refrigerators**

### ICC260H

Plastic catering tubs included

Allow min. 100mm clearance for instalation, all vents must be left clear

Gross volume: 251 L

Exterior dimensions in mm: 735w x 760d x 1100h

Number of adjustable shelves: 1