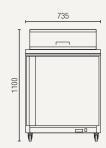

### ICC260H

Plastic catering tubs included

Allow min. 100mm clearance for instalation, all vents must be left clear

Gross volume: 251 L

Exterior dimensions in mm: 735w x 760d x 1100h

Number of adjustable shelves: 1

Temperature set range:  $-2^{\circ}$ C to  $+8^{\circ}$ C

Gross/net weight: 116/85 kg

Gastronorm pan size (top): 8 x GN1/6

\$3,900.00+GST