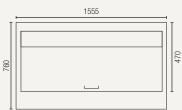

# ICC550H

Gross volume: 406 L

Number of adjustable shelves: 2

Plastic catering tubs included

 $\triangle$ 

Allow min. 100mm clearance for instalation, all vents must be left clear

Gross volume: 527 L

Exterior dimensions in mm: 1555w x 760d x 1100h

Number of adjustable shelves: 2

Temperature set range: -2°C to +8°C Gross/net weight: 205/145 kg

Gastronorm pan size (top): 16 x GN1/6

\$6,600.00+GST