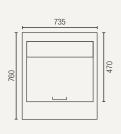

### ICC260H

Plastic catering tubs included

Allow min. 100mm clearance for instalation, all vents must be left clear

Gross volume: 251 L

Exterior dimensions in mm: 735w x 760d x 1100h

Number of adjustable shelves: 1

Temperature set range:  $-2^{\circ}$ C to  $+8^{\circ}$ C

Gross/net weight: 116/85 kg

Gastronorm pan size (top): 8 x GN1/6

\$3,900.00+GST