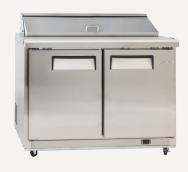

# **Food Preparation Refrigerators**

#### Features:

- Self closing stainless steel doors with integrated handles
- Digital controller and digital temperature display
- Dynamic fan forced cooling system with automatic defrosting
- Stainless steel finish exterior and interior

- Plastic coated steel shelves
- Refrigerant: R290
- Castor wheels
- Ambient temperatures from +16°C to +38°C