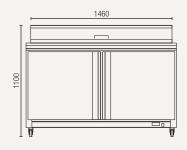

# ICC550H

Gross volume: 406 L

Number of adjustable shelves: 2

Plastic catering tubs included

 $\triangle$ 

Allow min. 100mm clearance for instalation, all vents must be left clear

Gross volume: 527 L

Exterior dimensions in mm: 1555w x 760d x 1100h

Number of adjustable shelves: 2

Temperature set range: -2°C to +8°C Gross/net weight: 205/145 kg

Gastronorm pan size (top): 16 x GN1/6

\$6,600.00+GST