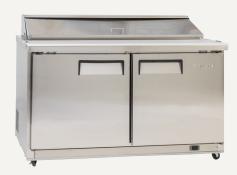

# ICC400H

Exterior dimensions in mm: 1265w x 760d x 1100h

Plastic catering tubs included

Temperature set range: -2°C to +8°C

**Gross/net weight:** 179/123 kg **Gastronorm pan size (top):** 12 x GN1/6

\$6,100.00+GST

# ICC550H

Gross volume: 406 L

Number of adjustable shelves: 2

Plastic catering tubs included

 $\triangle$ 

Allow min. 100mm clearance for instalation, all vents must be left clear

Gross volume: 527 L

Exterior dimensions in mm: 1555w x 760d x 1100h