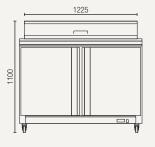

### ICC260H

Plastic catering tubs included

Allow min. 100mm clearance for instalation, all vents must be left clear

Gross volume: 251 L

Exterior dimensions in mm: 735w x 760d x 1100h

Number of adjustable shelves: 1

# ICC400H

Exterior dimensions in mm: 1265w x 760d x 1100h

Plastic catering tubs included

Temperature set range: -2°C to +8°C

**Gross/net weight:** 179/123 kg **Gastronorm pan size (top):** 12 x GN1/6

\$6,100.00+GST

# ICC550H

Gross volume: 406 L

Number of adjustable shelves: 2

Plastic catering tubs included

 $\triangle$ 

Allow min. 100mm clearance for instalation, all vents must be left clear

Gross volume: 527 L

Exterior dimensions in mm: 1555w x 760d x 1100h